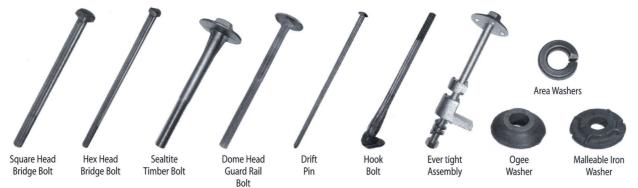

## Bridges

Today's construction methods require more than just "bridge bolts". Lewis has always responded to the needs of the industry and offers a wide selection of unique, high-quality fasteners for bridges.