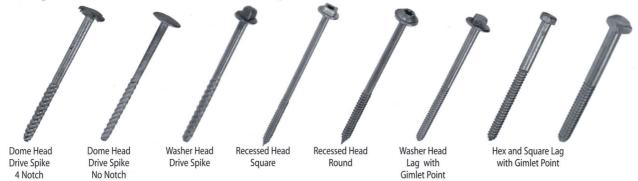

## Track

Maintenance of way ... an ever present task. You need fasteners with guality so you can do the job once correctly. You can also order smaller quantities, to fit your current needs, because of our quick changeover ability.